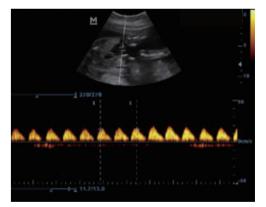

#### **Enhanced Diagnostic Confidence**

- PW Doppler and Auto Trace reveal details of blood flow for more comprehensive diagnosis
- Tissue Harmonic Imaging for enhanced contrast resolution
- iClear for Speckle Reduction Imaging, providing clear and sharp lesion contours
- IP (Image Processing) for fast image optimization
- 8-TGC assuring accurate image uniformity control

Liver

Uterus

PW Doppler image of umbilical cord

Thyro