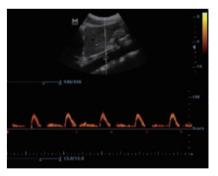

Power image of Kidney flow

Power image of umbilical cord

PW Doppler imgae of Thyroid

Thyroid of Dual Merge

PW Doppler image of aorta

Median nerve