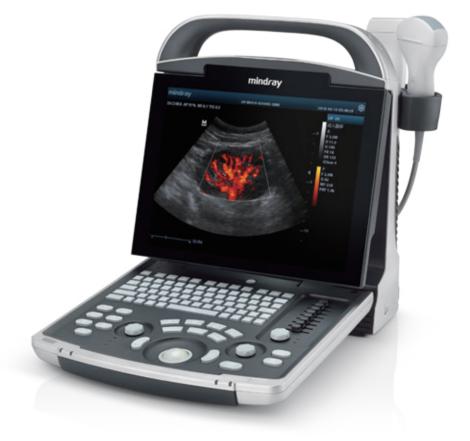

## Advanced System with Power Doppler Imaging

Breaking down the barrier between B/W and Doppler ultrasound diagnostic systems, DP-30 edition is an advanced system equipped with Power Doppler and PW Doppler, providing you more possibilities in various clinical applications. Full Screen LED monitor with up to 30 degree titling angle, two standard transducer connectors and built-in battery are designed for your everyday requirements. With advanced imaging technologies and wide range of transducers, the new DP-30 <sup>Power</sup> edition can accompany you at an all new level.

## Seeing Clearly by Full Screen

- 12.1 inch high definition LED with full screen design
- 30 degree tilting angle adjustable monitor
- 2 universal transducer connectors
- User friendly control panel with backlit
- Light and compact design for extreme portability