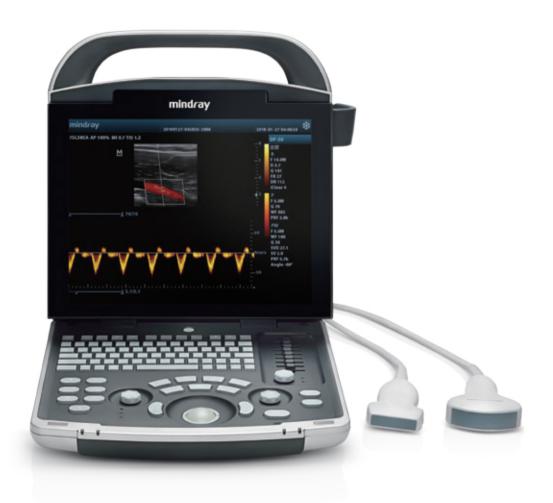

## Advanced System with Power Doppler Imaging

Breaking down the barrier between B/W and Doppler ultrasound diagnostic systems, DP-30 edition is an advanced system equipped with Power Doppler and PW Doppler, providing you more possibilities in various clinical applications. Full Screen LED monitor with up to 30 degree titling angle, two standard transducer connectors and built-in battery are designed for your everyday requirements. With advanced imaging technologies and wide range of transducers, the new DP-30 <sup>Power</sup> edition can accompany you at an all new level.

## Seeing Clearly by Full Screen

- 12.1 inch high definition LED with full screen design
- 30 degree tilting angle adjustable monitor
- 2 universal transducer connectors
- User friendly control panel with backlit
- Light and compact design for extreme portability