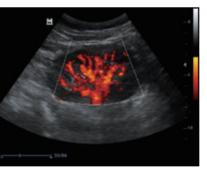

Power image of Kidney flow

Power image of umbilical cord

PW Doppler imgae of Thyroid

Thyroid of Dual Merge

PW Doppler image of aorta

Median nerve